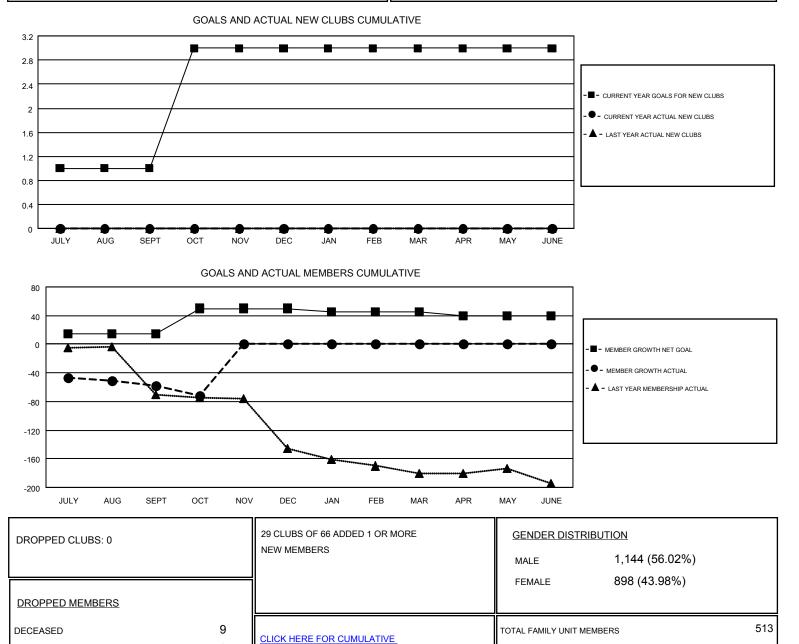

#### GMT: HOWARD HUDSON

| Clubs                 |               |           |               | Members               |                           |                         |                                                    |
|-----------------------|---------------|-----------|---------------|-----------------------|---------------------------|-------------------------|----------------------------------------------------|
| RESULTS FOR 2018-2019 |               |           |               | RESULTS FOR 2018-2019 |                           |                         |                                                    |
| QUARTER               | NEW CLUB GOAL | NEW CLUBS | DROPPED CLUBS | QUARTER               | MEMBER GROWTH NET<br>GOAL | MEMBER GROWTH<br>ACTUAL | DROPPED<br>MEMBERS ACTUAL<br>(including transfers) |
| JULY/AUG/SEPT         | 1             | 0         | 0             | JULY/AUG/SEPT         | 15                        | 78                      | 129                                                |
| OCT/NOV/DEC           | 2             | 0         | 0             | OCT/NOV/DEC           | 35                        | 21                      | 35                                                 |
| JAN/FEB/MAR           | 0             | 0         | 0             | JAN/FEB/MAR           | -5                        | 0                       | 0                                                  |
| APR/MAY/JUNE          | 0             | 0         | 0             | APR/MAY/JUNE          | -5                        | 0                       | 0                                                  |